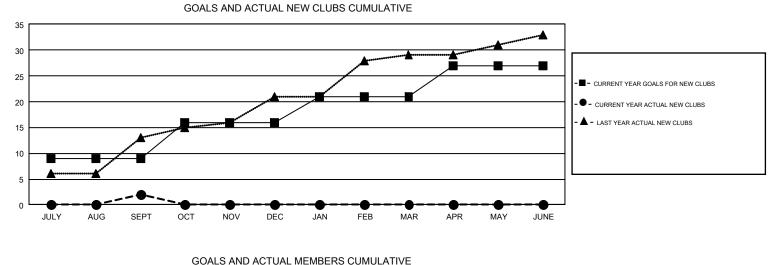

## GMT Constitutional Area 6, Group F

REPORT DOES NOT INCLUDE CLUBS IN UNDISTRICTED AREAS.

| Clubs         |               |              |               | Members               |                           |                         |                                                    |  |
|---------------|---------------|--------------|---------------|-----------------------|---------------------------|-------------------------|----------------------------------------------------|--|
|               | RESULTS FC    | DR 2019-2020 |               | RESULTS FOR 2019-2020 |                           |                         |                                                    |  |
| QUARTER       | NEW CLUB GOAL | NEW CLUBS    | DROPPED CLUBS | QUARTER               | MEMBER GROWTH NET<br>GOAL | MEMBER GROWTH<br>ACTUAL | DROPPED<br>MEMBERS ACTUAL<br>(including transfers) |  |
| JULY/AUG/SEPT | 9             | 2            | 5             | JULY/AUG/SEPT         | 310                       | 521                     | 566                                                |  |
| OCT/NOV/DEC   | 7             | 0            | 0             | OCT/NOV/DEC           | 255                       | 0                       | 0                                                  |  |
| JAN/FEB/MAR   | 5             | 0            | 0             | JAN/FEB/MAR           | 195                       | 0                       | 0                                                  |  |
| APR/MAY/JUNE  | 6             | 0            | 0             | APR/MAY/JUNE          | 150                       | 0                       | 0                                                  |  |