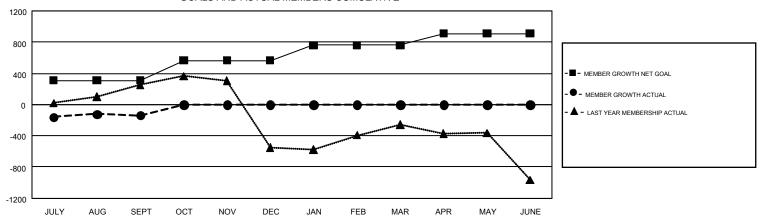

## GMT Constitutional Area 6, Group F

REPORT DOES NOT INCLUDE CLUBS IN UNDISTRICTED AREAS.

| Clubs         |               |              |               | Members               |                           |                         |                                                    |  |
|---------------|---------------|--------------|---------------|-----------------------|---------------------------|-------------------------|----------------------------------------------------|--|
|               | RESULTS FC    | DR 2019-2020 |               | RESULTS FOR 2019-2020 |                           |                         |                                                    |  |
| QUARTER       | NEW CLUB GOAL | NEW CLUBS    | DROPPED CLUBS | QUARTER               | MEMBER GROWTH NET<br>GOAL | MEMBER GROWTH<br>ACTUAL | DROPPED<br>MEMBERS ACTUAL<br>(including transfers) |  |
| JULY/AUG/SEPT | 9             | 2            | 5             | JULY/AUG/SEPT         | 310                       | 521                     | 566                                                |  |
| OCT/NOV/DEC   | 7             | 0            | 0             | OCT/NOV/DEC           | 255                       | 0                       | 0                                                  |  |
| JAN/FEB/MAR   | 5             | 0            | 0             | JAN/FEB/MAR           | 195                       | 0                       | 0                                                  |  |
| APR/MAY/JUNE  | 6             | 0            | 0             | APR/MAY/JUNE          | 150                       | 0                       | 0                                                  |  |